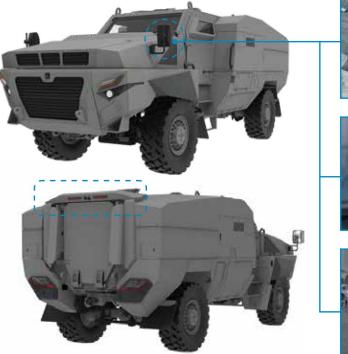

#### FULLY DIGITISED ARCHITECTURE

• Digital dashboard

#### HIGH PAYLOAD WITH CONFIGURABLE PROTECTION

• Troop carrier capable of carrying 10 pax

#### STRUCTURAL MONOCOQUE HULL

• Increased mine blast protection for improved crew survivability

#### TOP-DOWN SURROUND VIEW

- Elimination of dead ground
- Close terrain manoeuvre
- 3 to 5m all-round views

#### **DIGITAL SIDE MIRROR**

- Blind spots elimination
- Improve visibility

## ADAS REAR OBJECT DETECTION

• Rear object detection of up to 8m