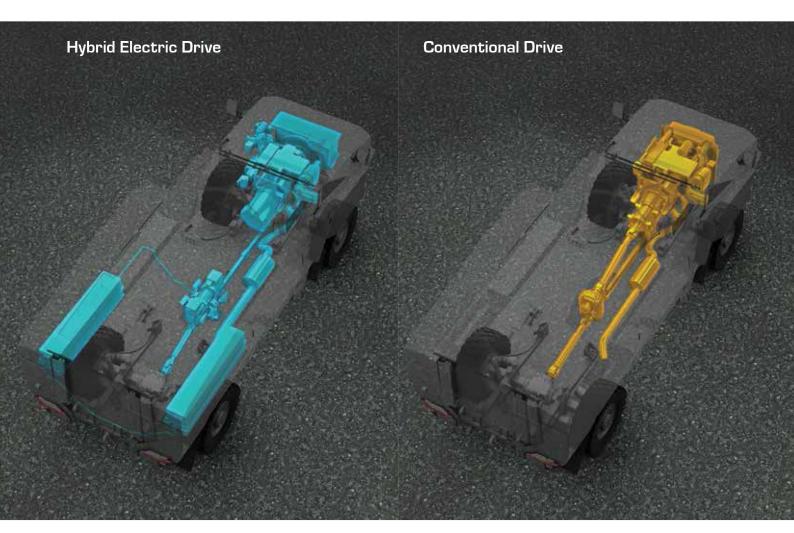

### MAXIMISE PERFORMANCE WITH HYBRID ELECTRIC DRIVE

Silent drive: Up to 15km

Silent watch: Up to 24 hrs

Extended range: Up to 780km

Export Power: Up to 16kW

| <b>TECHNICAL SPECIFICATIONS</b> |  |
|---------------------------------|--|
|---------------------------------|--|