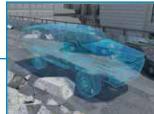

#### TOP-DOWN SURROUND VIEW

- Elimination of dead ground
- Close terrain manoeuvre
- 3 to 5m all-round views