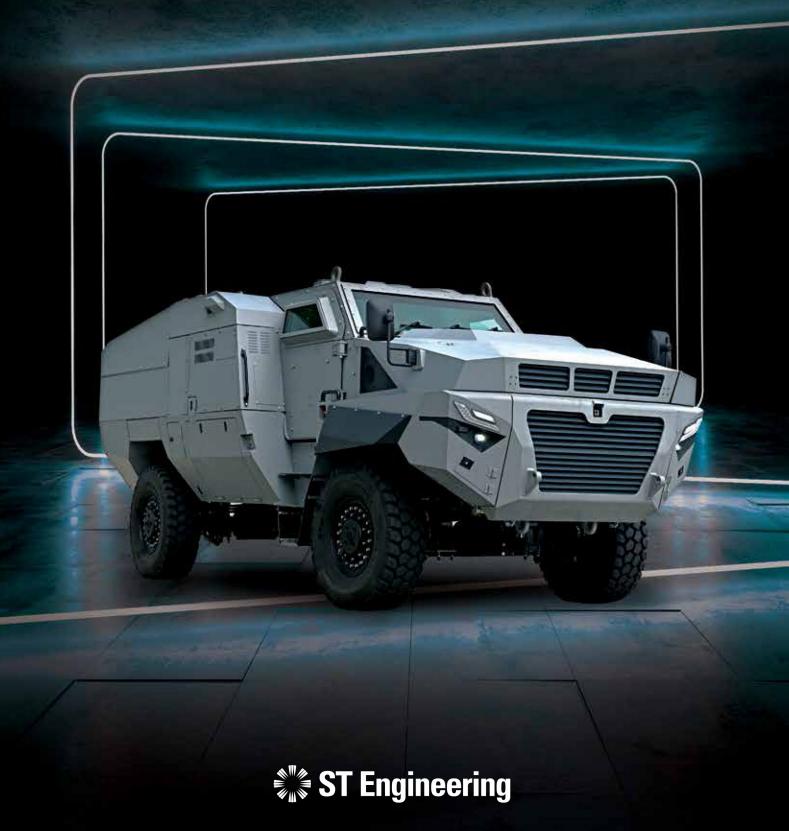

# NGPV

### NEXT GENERATION PROTECTED VEHICLE

NEXT GENERATION PROTECTED VEHICLE

- Designed to support a wide range of missions: Law enforcement, peacekeeping, armed conflicts and border patrols
- Modular hull allowing for different payload configurations
- Digitised Open Architecture platform that comes with Hybrid Electric Drive option
- Only Hybrid Electric Mine Resistant Ambush Protected Vehicle in production