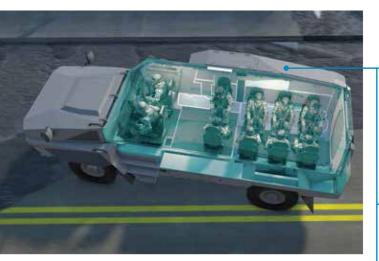

#### HIGH PAYLOAD WITH CONFIGURABLE PROTECTION

• Troop carrier capable of carrying 10 pax

#### STRUCTURAL MONOCOQUE HULL

• Increased mine blast protection for improved crew survivability