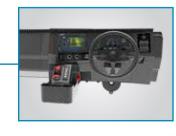

# NGPV

### NEXT GENERATION PROTECTED VEHICLE



NEXT GENERATION PROTECTED VEHICLE

- Designed to support a wide range of missions: Law enforcement, peacekeeping, armed conflicts and border patrols
- Modular hull allowing for different payload configurations
- Digitised Open Architecture platform that comes with Hybrid Electric Drive option
- Only Hybrid Electric Mine Resistant Ambush Protected Vehicle in production









#### FULLY DIGITISED ARCHITECTURE

• Digital dashboard

#### HIGH PAYLOAD WITH CONFIGURABLE PROTECTION

• Troop carrier capable of carrying 10 pax

#### STRUCTURAL MONOCOQUE HULL

• Increased mine blast protection for improved crew survivability









#### TOP-DOWN SURROUND VIEW

- Elimination of dead ground
- Close terrain manoeuvre
- 3 to 5m all-round views

#### **DIGITAL SIDE MIRROR**

- Blind spots elimination
- Improve visibility

## ADAS REAR OBJECT DETECTION

• Rear object detection of up to 8m

### MAXIMISE PERFORMANCE WITH HYBRID ELECTRIC DRIVE



Silent drive: Up to 15km



Silent watch: Up to 24 hrs



Extended range: Up to 780km



Export Power: Up to 16kW



| <b>TECHNICAL SPECIFICATIONS</b> |  |
|---------------------------------|--|
|-------------------------------