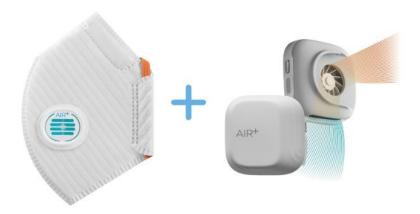

## 3. Photo 3

Caption: The ActivePro System is the most breathable protective mask system for professionals.