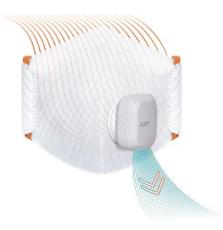

#### 1. Photo 1

Caption: The new ActivePro System comprises a patented micro-pleated ActivePro Mask and Active Ventilator to deliver a distinctive experience of ultra-breathability and ultra-dry comfort.