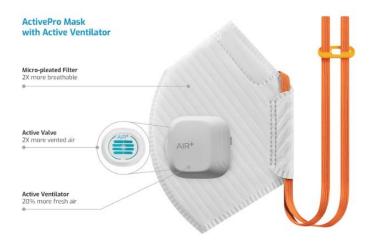

### 2. Photo 2

Caption: The ActivePro Mask delivers supreme breathability with its ultra-low respiratory resistance while the Active Ventilator increases fresh air intake by actively venting exhaled air trapped within the mask.