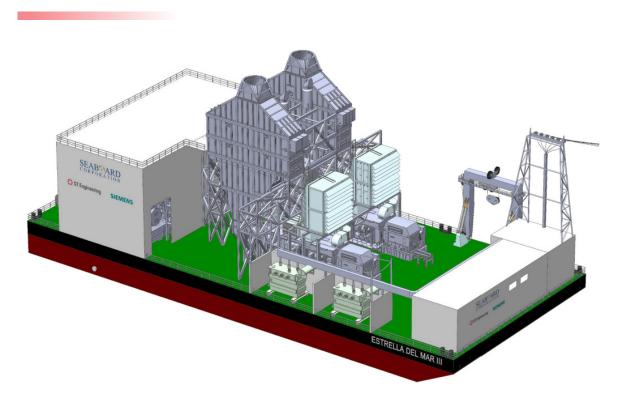

#### SEA-FLOAT POWER PLANT ESTRELLA DEL MAR III

Estrella Del Mar III is a floating power plant capable of delivering a nominal net power output of approx. 145.5MW at design condition to the shore power system via two export feeders at 69kV voltage level.

The power generation will be achieved by the operation of two gas fuel fired gas turbines in combination with one steam turbine (2x1 Combined Cycle Power Plant) installed on the barge deck. The gas turbines are operating with natural gas supplied from shore. Two steam boilers (OTSG- OnceThrough Steam Generator) are installed to recover the exhaust energy from the gas turbines and generate steam to drive the steam turbine.

The floating power plant will be moored at the working location with mooring dolphin system, continuously supplying electric power to shore.

BENOI YARD: 7 BENOI ROAD, SINGAPORE 629882 T: (65) 6861 2244 F: (65) 6861 3028 GUL YARD: 55 GUL ROAD, SINGAPORE 629353 T: (65) 6862 2902/3 F: (65) 6862 5382