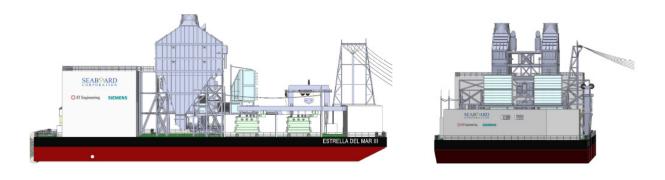

#### SEA-FLOAT POWER PLANT ESTRELLA DEL MAR III

Estrella Del Mar III is a floating power plant capable of delivering a nominal net power output of approx. 145.5MW at design condition to the shore power system via two export feeders at 69kV voltage level.

The power generation will be achieved by the operation of two gas fuel fired gas turbines in combination with one steam turbine (2x1 Combined Cycle Power Plant) installed on the barge deck. The gas turbines are operating with natural gas supplied from shore. Two steam boilers (OTSG- OnceThrough Steam Generator) are installed to recover the exhaust energy from the gas turbines and generate steam to drive the steam turbine.

The floating power plant will be moored at the working location with mooring dolphin system, continuously supplying electric power to shore.

BENOI YARD: 7 BENOI ROAD, SINGAPORE 629882 T: (65) 6861 2244 F: (65) 6861 3028 GUL YARD: 55 GUL ROAD, SINGAPORE 629353 T: (65) 6862 2902/3 F: (65) 6862 5382