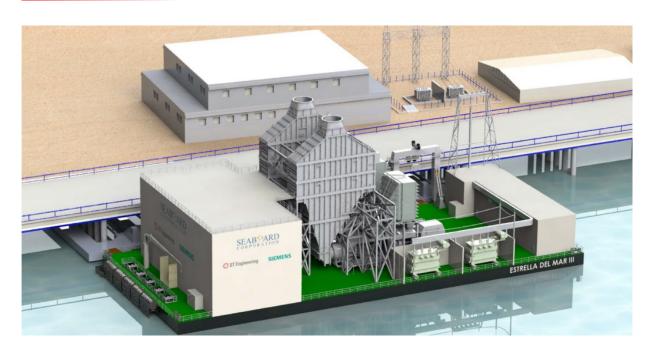

#### SEA-FLOAT POWER PLANT ESTRELLA DEL MAR III

Estrella Del Mar III is a floating power plant capable of delivering a nominal net power output of approx. 145.5MW at design condition to the shore power system via two export feeders at 69kV voltage level.

The power generation will be achieved by the operation of two gas fuel fired gas turbines in combination with one steam turbine (2x1 Combined Cycle Power Plant) installed on the barge deck. The gas turbines are operating with natural gas supplied from shore. Two steam boilers (OTSG- OnceThrough Steam Generator) are installed to recover the exhaust energy from the gas turbines and generate steam to drive the steam turbine.

The floating power plant will be moored at the working location with mooring dolphin system, continuously supplying electric power to shore.

BENOI YARD: 7 BENOI ROAD, SINGAPORE 629882 T: (65) 6861 2244 F: (65) 6861 3028 GUL YARD: 55 GUL ROAD, SINGAPORE 629353 T: (65) 6862 2902/3 F: (65) 6862 5382