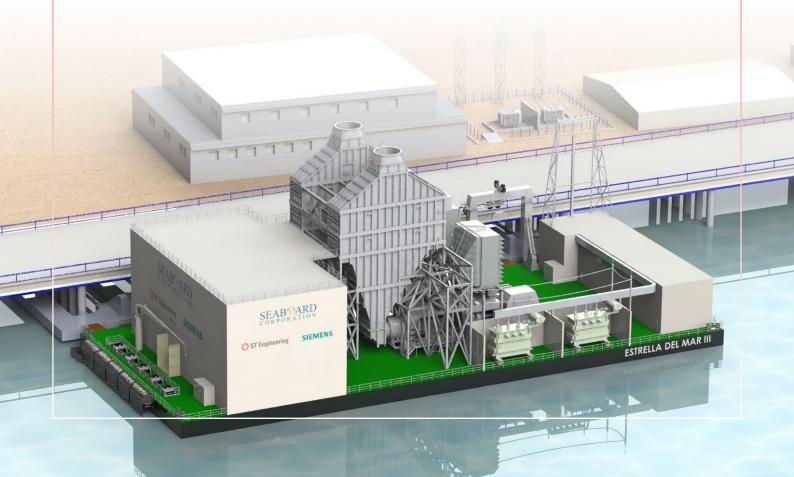

#### SEA-FLOAT POWER PLANT ESTRELLA DEL MAR III

Estrella Del Mar III is a floating power plant capable of delivering a nominal net power output of approx. 145.5MW at design condition to the shore power system via two export feeders at 69kV voltage level.

The power generation will be achieved by the operation of two gas fuel fired gas turbines in combination with one steam turbine (2x1 Combined Cycle Power Plant) installed on the barge deck. The gas turbines are operating with natural gas supplied from shore. Two steam boilers (OTSG- OnceThrough Steam Generator) are installed to recover the exhaust energy from the gas turbines and generate steam to drive the steam turbine.

The floating power plant will be moored at the working location with mooring dolphin system, continuously supplying electric power to shore.

BENOI YARD: 7 BENOI ROAD, SINGAPORE 629882 T: (65) 6861 2244 F: (65) 6861 3028 GUL YARD: 55 GUL ROAD, SINGAPORE 629353 T: (65) 6862 2902/3 F: (65) 6862 5382