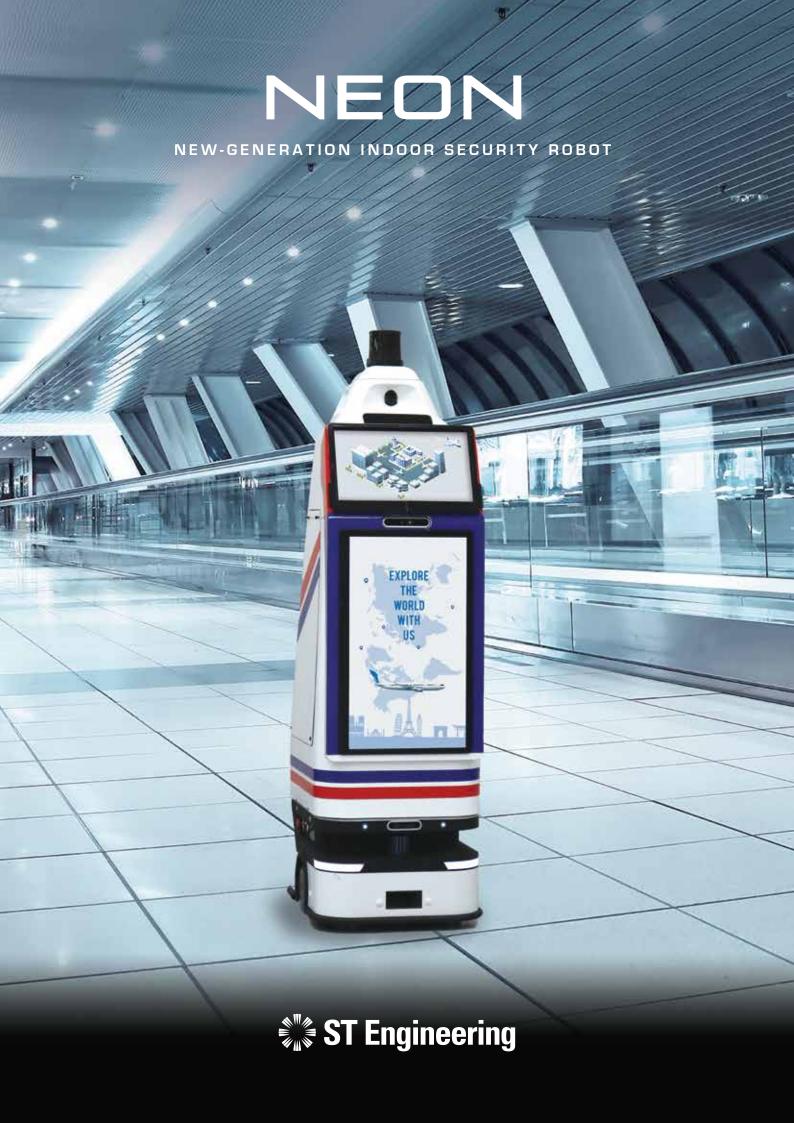

NEON is a cutting-edge indoor security robot designed for modern commercial spaces and key protection areas. It revolutionises security systems with its advanced AI, sensors, cameras, and autonomous navigation. Equipped with AI-powered vision analytics, NEON collects vital data, detects hazards, and performs tasks ranging from routine patrolling and real-time threat detection to crowd monitoring, emergency response management, and access control. Additionally, it features a high-definition screen for advertising and messaging purposes.

With Al-driven technology, NEON enhances safety and intelligence in corporate security, public safety, and the protection of critical infrastructure.