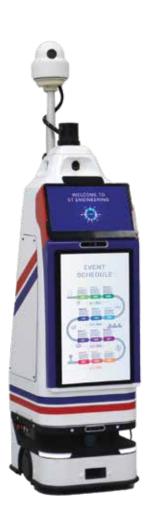

NEON is a cutting-edge indoor security robot designed for modern commercial spaces and key protection areas. It revolutionises security systems with its advanced AI, sensors, cameras, and autonomous navigation. Equipped with AI-powered vision analytics, NEON collects vital data, detects hazards, and performs tasks ranging from routine patrolling and real-time threat detection to crowd monitoring, emergency response management, and access control. Additionally, it features a high-definition screen for advertising and messaging purposes.

#### **Heighten Situational Awareness:**

No blind spots with 360° view even in low light conditions