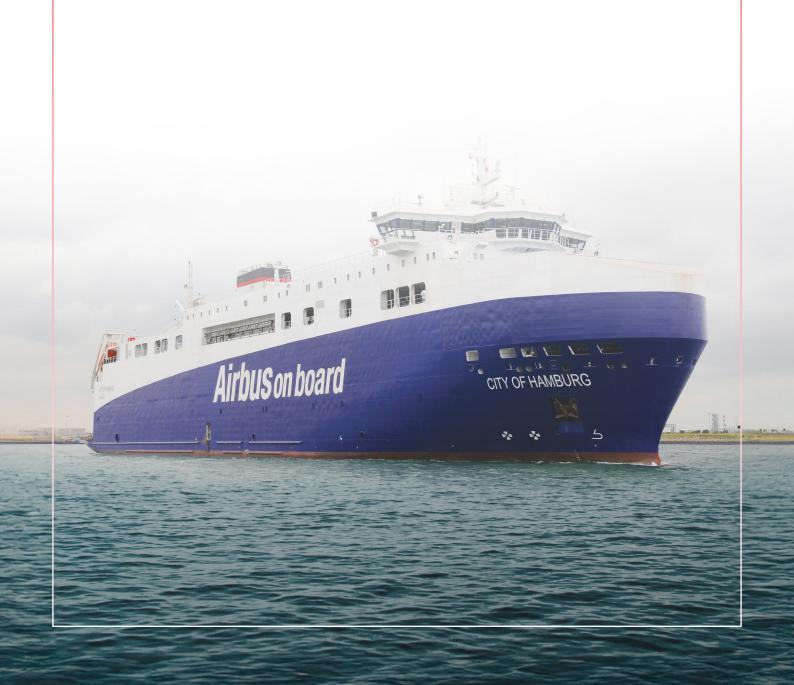

## **ABOUT THE RORO VESSEL**

City of Hamburg, an award-winning project, is one of the two RO-RO vessels we built for Louis Dreyfus Armateurs S.A.S and Leif Hoegh & Co. AS to transport Airbus A380 aircraft components from factories in Europe to its assembly plant in France.

Delivered in 2008, the vessel has since gained international recognition in the maritime arena. Its sister ship, Ciudad de Cadiz, was delivered in April 2009.

| PRINCIPAL SPECIFICATIONS        |                                                                                                                                            |
|---------------------------------|--------------------------------------------------------------------------------------------------------------------------------------------|
| LENGTH                          | 126.50M                                                                                                                                    |
| BEAM                            | 20.60M                                                                                                                                     |
| DRAFT                           | 4.55M                                                                                                                                      |
| GROSS TONNAGE                   | 15,643T                                                                                                                                    |
| DEADWEIGHT AT DESIGN DRAUGHT    | 1,391T                                                                                                                                     |
| DEADWEIGHT AT SCANTLING DRAUGHT | 3,511T                                                                                                                                     |
| SCANTLING DRAUGHT               | 5.50M                                                                                                                                      |
| DECK SPACE                      | 9360M²                                                                                                                                     |
| CLASSIFICATION                  | BV 1, +HULL, +MACH, RORO<br>CARGO SHIP, UNRESTRICTED<br>NAVIGATION, +STAR-HULL,<br>+AUT-IMS, +AUT-PORT, +SYS<br>NEO 1, SYS-IBS, +MON-SHAFT |
| GENERAL INFORMAT                | ΓΙΟΝ                                                                                                                                       |
| FUEL OIL                        | 726M³                                                                                                                                      |
| FRESH WATER                     | 92M³                                                                                                                                       |
| BALLAST WATER                   | 2,041M³                                                                                                                                    |
| SERVICE SPEED                   | 18.4 KNOTS AT 90% MCR                                                                                                                      |
| PROPELLER                       | 2 X CPP                                                                                                                                    |
| BOW THRUSTER                    | 2 X 750KW                                                                                                                                  |
| MAIN ENGINE                     | 2 X 4,000KW                                                                                                                                |
| GENERATOR                       | 2 X 1,200KW (DIESEL)                                                                                                                       |
| :                               | 2 X 1,000KW (SHAFT)                                                                                                                        |
|                                 | 2 ARPA RADAR, 2 ECHO                                                                                                                       |
|                                 | SOUNDER, 1 ECDIS, 2<br>GPS, 1 WEATHER STATION,                                                                                             |
|                                 | 1 VOYAGE DATA RECORDER                                                                                                                     |
| STERN RAMP WIDTH                | 14.25M X 6M/ MID AREA 9M X 5M                                                                                                              |
| HOISTABLE CAR DECK              | 3 X MOVABLE DECKS                                                                                                                          |
| CAPACITY DECK AREA              | 9,360M²                                                                                                                                    |
| DECK AREA FOR VEHICLES          | UP TO 697 CARS                                                                                                                             |
| TRAILER LANES !                 | 500 <b>M</b>                                                                                                                               |
| CAR LANES                       | 3,120M                                                                                                                                     |
| LIFE-SAVING EQUIPMENT           |                                                                                                                                            |
| LIFE BOAT                       | 1 X 26 PAX                                                                                                                                 |
|                                 | 1 A 20 1 AA                                                                                                                                |
| FAST RESCUE CRAFT               | 1 X 6 PAX                                                                                                                                  |
|                                 |                                                                                                                                            |