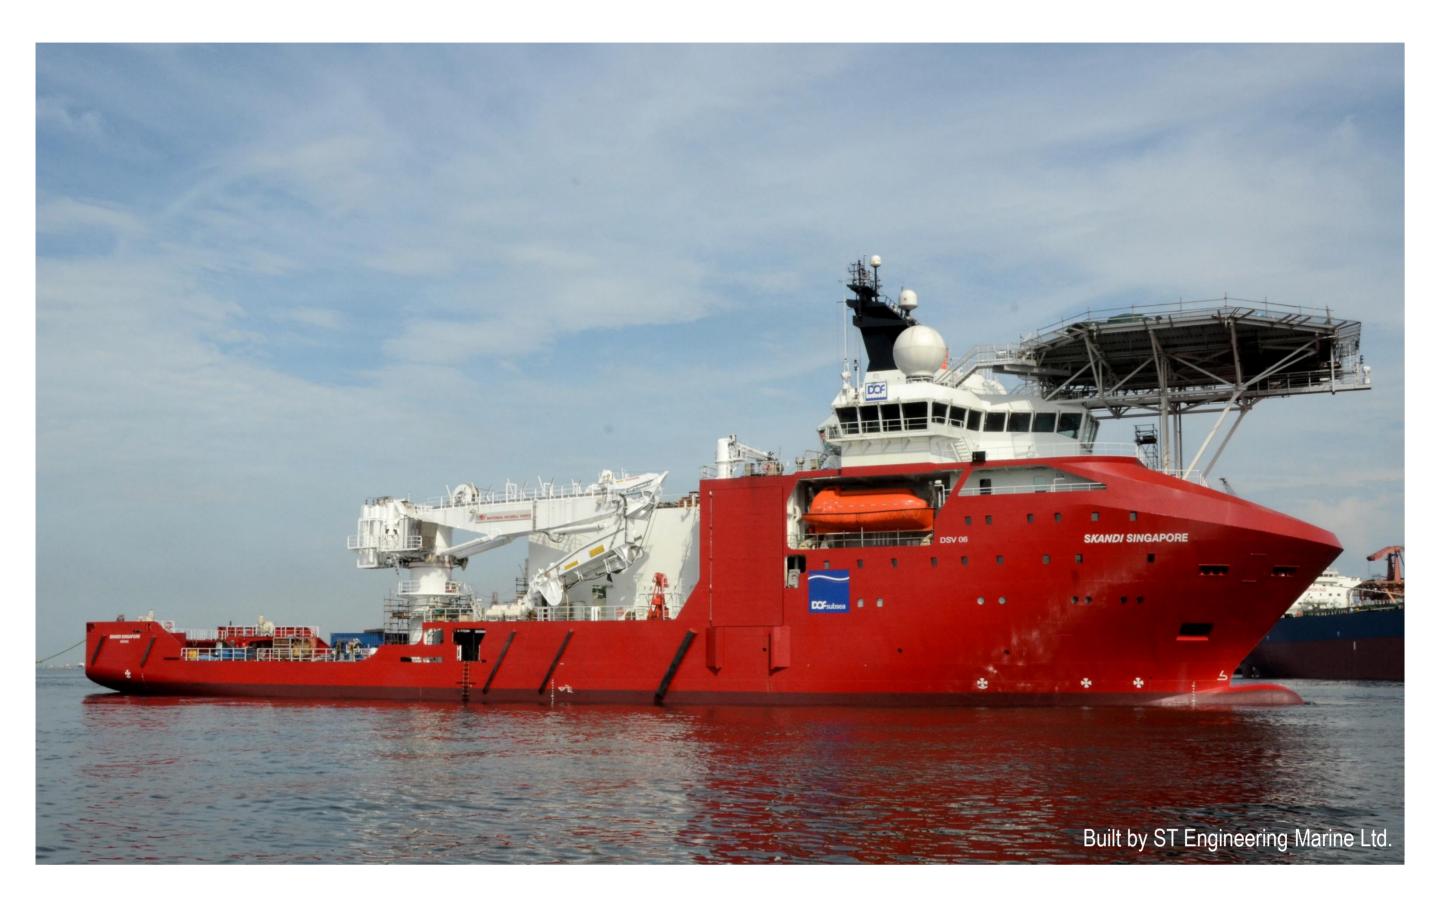

# **DIVING SUPPORT VESSEL**

| Principal specifications      |        |
|-------------------------------|--------|
| Length                        | 107m   |
| Breadth moulded               | 21m    |
| Depth to main deck            | 8.5m   |
| Design draft                  | 5.8m   |
| Deadweight at design draft    | 1940t  |
| Scantling draft               | 6.6m   |
| Deadweight at scantling draft | 3,434t |
|                               |        |

## Helicopter deck

21m x 21m (Sikorsky S-92)

| Main machinery              |                                     |
|-----------------------------|-------------------------------------|
| Main engine                 | 4 MAN (4 x 3,150kW)                 |
| Stern thrusters/ propulsion | 2 x 3,000kW / (Azimuth)             |
| Bow thrusters               | 2 x 1,500kW CP Ulstein              |
| -                           | (tunnel) – TT 2,400 DPN<br>FP       |
|                             | 1 x 1,500kW CP Ulstein              |
|                             | (Azimuth) – TCNS 92 / FP - 220      |
| Main crane                  | National Oilwell: 140t/             |
|                             | 2,500m AHC, Aux. Winch: 10t/ 2,500m |
| Deck equipment              | 2 Capstans, 2 Anchor winches        |
| Generators                  | 4 x 3,000kW (690V, 60Hz)            |