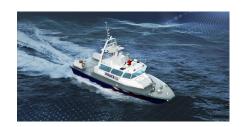

### **FAST PATROL BOAT**

The Super Swift series is a range of ultra high speed Fast Patrol Boats (FPB) designed for interdiction, interception and patrolling. Customised for military and law enforcement applications, each FPB features an air cavity hull that enables the craft to reach high speeds of up to 70 knots, depending on the craft size.

The Super Swift series has exceptionally high seakeeping and manoeuvring abilities and is best suited for very high speed activities such as pursuit and arrest, search and rescue, offshore patrolling and escort, surveillance and covert surveillance, as well as border patrol. Significant improvements in ride and crew comfort levels are key characteristics of Super Swift- ACH series with reduced ship motions and accelerations.

|              | SUPER SWIFT 18<br>Ultra high speed interceptor | SUPER SWIFT 23<br>FAST PATROL BOAT |  |
|--------------|------------------------------------------------|------------------------------------|--|
| LENGTH       | 18M                                            | 23M                                |  |
| DISPLACEMENT | 55T                                            | 55T                                |  |
| SPEED        | UP TO 70 KNOTS                                 | 60 KNOTS                           |  |
| RANGE        | 320NM                                          | 320NM                              |  |