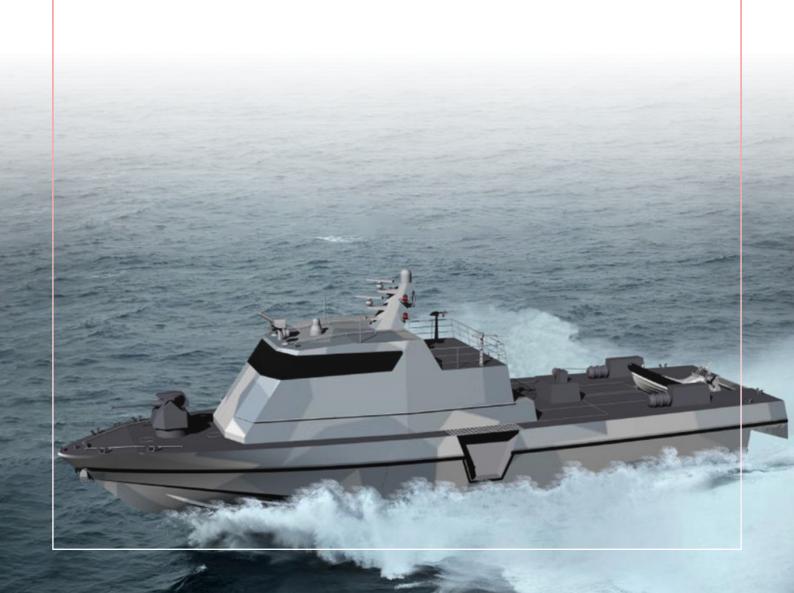

### **FAST PATROL BOAT**

The Super Swift series is a range of ultra high speed Fast Patrol Boats (FPB) designed for interdiction, interception and patrolling. Customised for military and law enforcement applications, each FPB features an air cavity hull that enables the craft to reach high speeds of up to 70 knots, depending on the craft size.

The Super Swift series has exceptionally high seakeeping and manoeuvring abilities and is best suited for very high speed activities such as pursuit and arrest, search and rescue, offshore patrolling and escort, surveillance and covert surveillance, as well as border patrol. Significant improvements in ride and crew comfort levels are key characteristics of Super Swift- ACH series with reduced ship motions and accelerations.