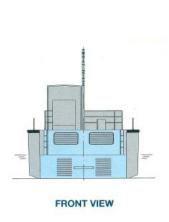

## **FAST CRAFT UTILITY VESSEL**

The 18-tonne Fast Craft Utility (FCU) is a high speed shallow draft vessel capable of carrying passengers or wheeled/tracked vehicle(s) of up to 18 tonnes. It is designed to be able to beach and retract fully laden on typical sandy shores.

**MAIN ENGINES** 

| PRINCIPAL SPECIFICATIONS |  |  |  |  |
|--------------------------|--|--|--|--|
| 23M                      |  |  |  |  |
| 6M                       |  |  |  |  |
| 2.3M                     |  |  |  |  |
| 0.8M                     |  |  |  |  |
| 77M²                     |  |  |  |  |
| 4.18M                    |  |  |  |  |
|                          |  |  |  |  |