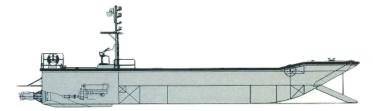

## **FAST CRAFT UTILITY VESSEL**

The 18-tonne Fast Craft Utility (FCU) is a high speed shallow draft vessel capable of carrying passengers or wheeled/tracked vehicle(s) of up to 18 tonnes. It is designed to be able to beach and retract fully laden on typical sandy shores.

**MAIN ENGINES** 

| PRINCIPAL SPECIFICATIONS |  |  |  |  |
|--------------------------|--|--|--|--|
| 23M                      |  |  |  |  |
| 6M                       |  |  |  |  |
| 2.3M                     |  |  |  |  |
| 0.8M                     |  |  |  |  |
| 77M²                     |  |  |  |  |
| 4.18M                    |  |  |  |  |
|                          |  |  |  |  |