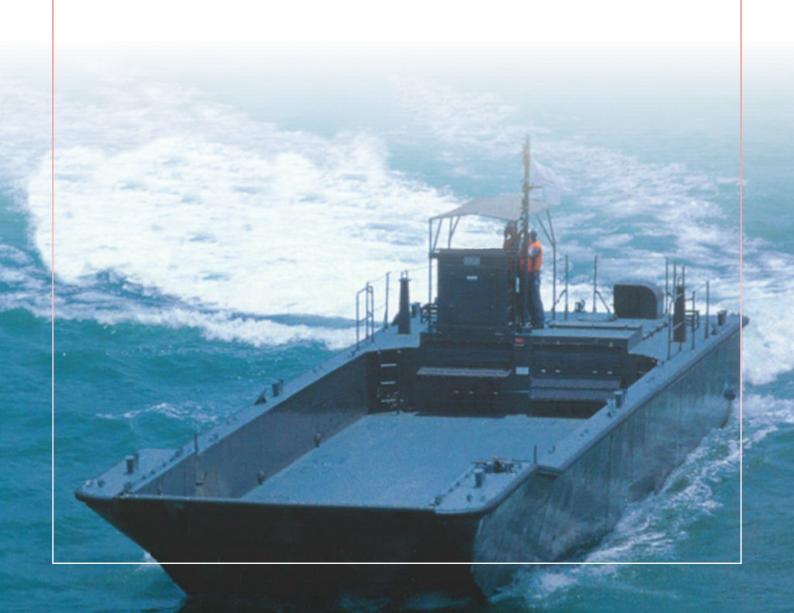

## **FAST CRAFT UTILITY VESSEL**

The 18-tonne Fast Craft Utility (FCU) is a high speed shallow draft vessel capable of carrying passengers or wheeled/tracked vehicle(s) of up to 18 tonnes. It is designed to be able to beach and retract fully laden on typical sandy shores.

The hull is constructed entirely in marine-grade aluminum alloy and is designed using DNV Rules for High Speed Light Craft as guidance.

## **KEY FEATURES**

SHALLOW DRAFT MEANS ABILITY TO BEACH AND RETRACT FULLY-LADEN WITH 18-TONNE PAYLOAD FROM RAMPS AND TYPICALLY SANDY SHORES

HIGH TRANSIT SPEED AND HIGH MANOEUVRABILITY OF THE CRAFT MEANS FAST MOVEMENT OF PASSENGERS AND CARGO/VEHICLES WITH MINIMUM TURNAROUND TIME

SIMPLE FUNCTIONAL CONTROLS COUPLED WITH A RUGGED CONSTRUCTION MEANS EASE OF OPERATION AND MAINTENANCE: IT CAN BE OPERATED BY A CREW COMPLEMENT OF FOUR MEN

THE LARGE CLEAR SPACE PERMITS MANY APPLICATION POSSIBILITIES, SUCH AS TROOPS AND PASSENGER TRANSPORT, CARGO AND LIGHTERAGE DUTIES, WHEELED AND TRACKED TRANSPORT AND MORE