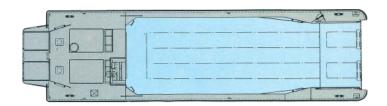

## **FAST CRAFT UTILITY VESSEL**

The 18-tonne Fast Craft Utility (FCU) is a high speed shallow draft vessel capable of carrying passengers or wheeled/tracked vehicle(s) of up to 18 tonnes. It is designed to be able to beach and retract fully laden on typical sandy shores.

SIMPLE FUNCTIONAL CONTROLS COUPLED WITH A RUGGED CONSTRUCTION MEANS EASE OF OPERATION AND MAINTENANCE: IT CAN BE OPERATED BY A CREW COMPLEMENT OF FOUR MEN

THE LARGE CLEAR SPACE PERMITS MANY APPLICATION POSSIBILITIES, SUCH AS TROOPS AND PASSENGER TRANSPORT, CARGO AND LIGHTERAGE DUTIES, WHEELED AND TRACKED TRANSPORT AND MORE

**MAIN ENGINES** 

| PRINCIPAL SPECIFICATIONS |  |  |  |  |
|--------------------------|--|--|--|--|
| 23M                      |  |  |  |  |
| 6M                       |  |  |  |  |
| 2.3M                     |  |  |  |  |
| 0.8M                     |  |  |  |  |
| 77M²                     |  |  |  |  |
| 4.18M                    |  |  |  |  |
|                          |  |  |  |  |