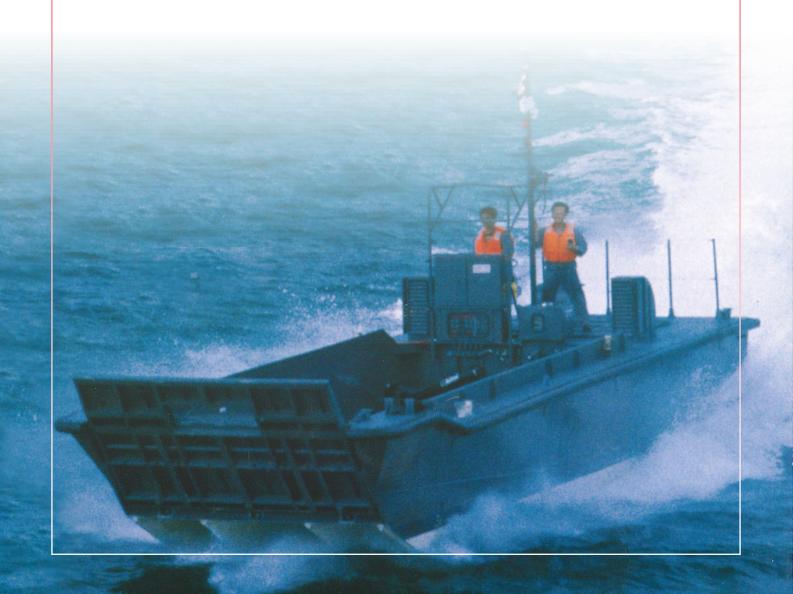

## **FAST CRAFT EQUIPMENT AND PERSONNEL VESSEL**

The four-tonne Fast Craft Equipment Personnel (FCEP) is a high speed shallow draft landing craft capable of carrying passengers, such as a platoon of troops in full battle gear or even a four-tonne vehicle. It is designed to be able to beach and retract fully laden on typical sandy shores.

The hull is constructed entirely in marine-grade aluminum alloy and is designed using DNV Rules for Light Craft as guidance. The underwater hull structure includes three channels which induce lubrication air to the bottom and minimize drag.

## **KEY FEATURES**

SHALLOW DRAFT- ABILITY TO BEACH AND RETRACT FULLY LADEN WITH 4 TONNES PAYLOAD FROM RAMPS
AND TYPICAL SANDY SHORES

HIGH TRANSIT SPEED AND HIGH MANOEUVRABILITY OF THE CRAFT MEANS FAST MOVEMENT OF PASSENGERS AND CARGO/VEHICLES WITH MINIMUM TURNAROUND TIME

SIMPLE FUNCTIONAL CONTROLS COUPLED WITH A RUGGED CONSTRUCTION MEANS EASE OF OPERATION AND MAINTENANCE; IT CAN BE OPERATED BY ONLY ONE MAN IF REQUIRED

THE LARGE CLEAR SPACE PERMITS MANY APPLICATION POSSIBILITIES, SUCH AS TROOPS AND PASSENGER TRANSPORT, CARGO AND LIGHTERAGE DUTIES, AND MORE