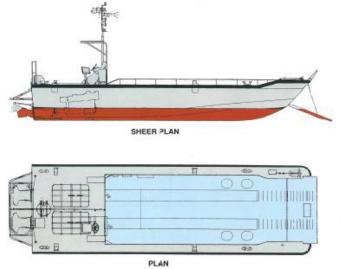

## **FAST CRAFT EQUIPMENT AND PERSONNEL VESSEL**

The four-tonne Fast Craft Equipment Personnel (FCEP) is a high speed shallow draft landing craft capable of carrying passengers, such as a platoon of troops in full battle gear or even a four-tonne vehicle. It is designed to be able to beach and retract fully laden on typical sandy shores.

The hull is constructed entirely in marine-grade aluminum alloy and is designed using DNV Rules for Light Craft as guidance. The underwater hull structure includes three channels which induce lubrication air to the bottom and minimize drag.

**MAIN ENGINES** 

| PRINCIPAL SPECIFICATIONS |               |
|--------------------------|---------------|
| LENGTH                   | 13.6 <b>M</b> |
| BEAM                     | 3.66M         |
| DEPTH                    | 1.54 <b>M</b> |
| DRAFT                    | 0.54M         |
| CLEAR DECK AREA          | 20M²          |
| CLEAR WIDTH              | 2.72M         |